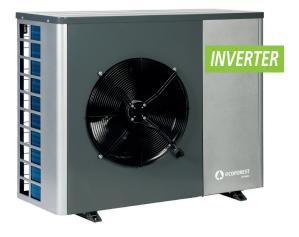

# ecoAIR+ PRO

### Monobloc heat pump

Outdoor unit - ecoAIR+ PRO

Indoor Unit - CM / Hidrokit

# ecoAIR+ PRO

Inverter technology

Power ranges: 1-7 kW / 1-9 kW / 3-12 kW / 3-18 kW

Natural refrigerant: R290

Hot water production temperatures up to 75°C

Domestic hot water production

Heating and pool production

Integrated active cooling production

Modulating speed fan

Internet connection through the ecoSMART Easynet

Integrated photovoltaic hybridisation

Single-phase (230V) or three-phase (400V) power supply